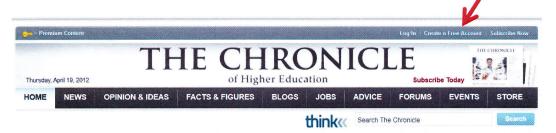

Go to Chronicle.com and click on the "log in" link at top, right hand side of the Web page. Then click on "Create a free Account" Enter and confirm your university e-mail address, then follow the steps on the account setup pages. Note: The locks will still apprear on premium content but you will have access.