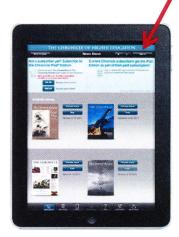

#### ON THE CHRONICLE IPAD APP

- 1. Open the iPad App Store.
- 2. Find The Chronicle app and select the download option. You will be asked for your iTunes/Apple ID username and password, enter it in and then your app will download and install.
- 3. Once installed, tap The Chronicle app.
- 4. When the app opens up, tap "Sign In" on the top right.
- 5. Type the log in information for your Chronicle account associated with your university e-mail address.